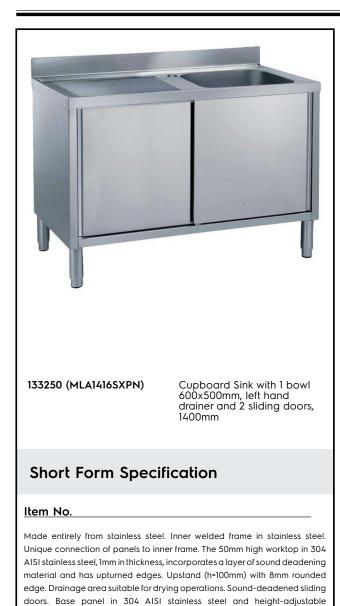

Standard Preparation 1400 mm Cupboard Sink with 1 Bowl & Left Drain

intermediate shelf. Sink bowl in 304 AISI stainless steel with overflow pipe

and drain hole. Mounted on feet, adjustable in height.

| NAME # |  |  |  |
|--------|--|--|--|
| SIS #  |  |  |  |
| AIA #  |  |  |  |

## Standard Preparation 1400 mm Cupboard Sink with 1 Bowl & Left Drain

### Construction

- Inner welded frame in stainless steel to guarantee superior strength and stability.
- Easy access to the cupboard interior on all lengths guaranteed by the use of only 2 doors.
- Sink bowl in 304 AISI stainless steel, supplied with overflow drain pipe and drain hole.
- 50 mm worktop in 304 AISI stainless steel with upturned edges, incorporates an 18 mm layer of sound deadening material.
- Reinforced side and base panel in 304 AISI stainless steel.
- 100 mm upstand with 8 mm radioused corner and 13 mm deep, designed to be used against a wall.
- Equipped with intermediate shelf which can be positioned at three different heights.
- 304 AISI stainless steel feet, 200 mm high and 54 mm in diameter, adjustable by -50/+30 mm.
- Sturdy sound-deadened sliding doors on tracks located flush to the front of the frame.
- Drainage area suitable for drying operations
- Heavy duty Stainless steel construction.