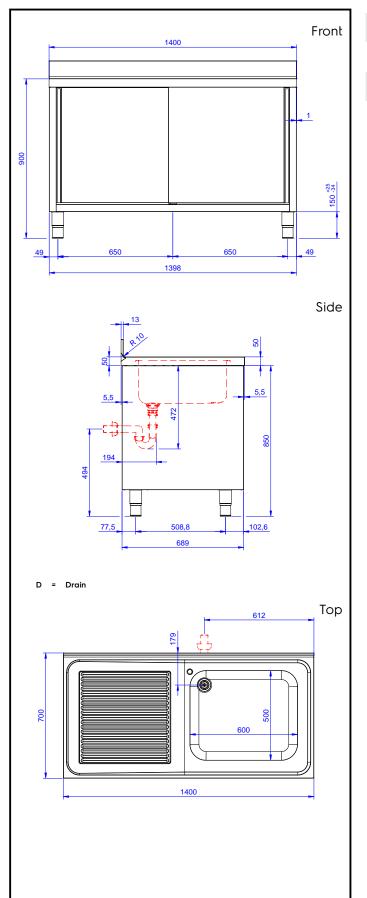

## Drain:

**Bowls number** 

Net weight:

**Bowl dimensions** 

Worktop thickness:

Number and type of doors:

Drainer position:

| 133250 (MLA1416SXPN)         | Left    |  |  |
|------------------------------|---------|--|--|
| Key Information:             |         |  |  |
| Cabinet width:               | 1310 mm |  |  |
| Cabinet depth:               | 645 mm  |  |  |
| Cabinet height:              | 330 mm  |  |  |
| External dimensions, Width:  | 1400 mm |  |  |
| External dimensions, Depth:  | 700 mm  |  |  |
| External dimensions, Height: | 1000 mm |  |  |
| Upstand Dimensions, Height:  | 100 mm  |  |  |
| Upstand Dimensions, Depth:   | 13 mm   |  |  |
| Upstand Dimensions, Radius:  | R=8     |  |  |
|                              |         |  |  |

1

600x500xH300

2 Sliding

50 mm

60 kg

Standard Preparation 1400 mm Cupboard Sink with 1 Bowl & Left Drain

The company reserves the right to make modifications to the products without prior notice. All information correct at time of printing.